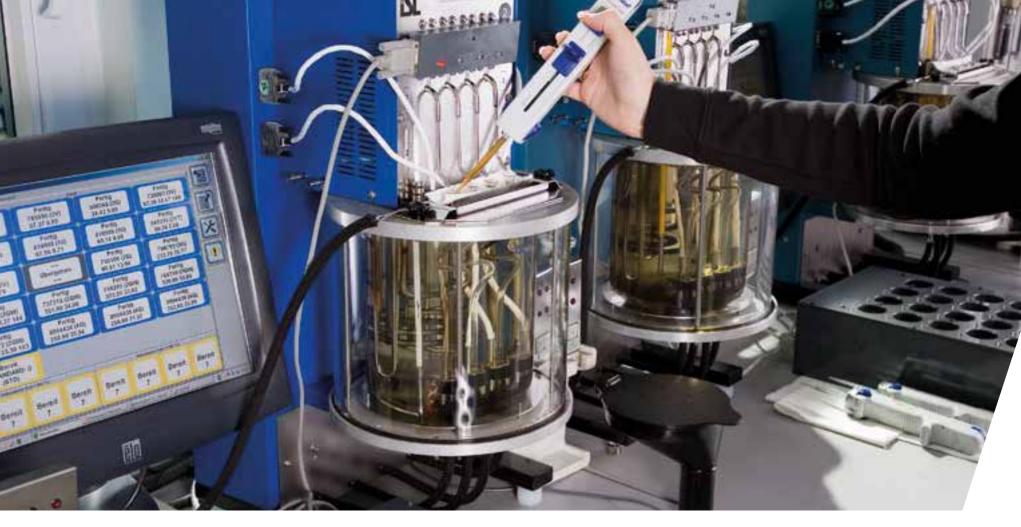

With the OELCHECK analysis kits, the samples can be taken and shipped cleanly, quickly and easily.

An all-inclusive kit includes a single shrink-wrapped OELCHECK 100 ml sample bottle with a cap in the kit colour, a Sample Information Form with a detachable lab number and an addressed returns envelope.

Tailor-made kits with a combination of the appropriate test methods are available for every type of lubricant, every sector and every issue. The cap colour as well as the lubricant and its origin clearly specify the scope of the analysis.

The Sample Information Form asks industry-specific questions about the sample. These should be answered as fully as possible so that the results of the analysis can be comprehensively assessed. On each information form, you will find a sticker which includes the laboratory number as a barcode and in text form.