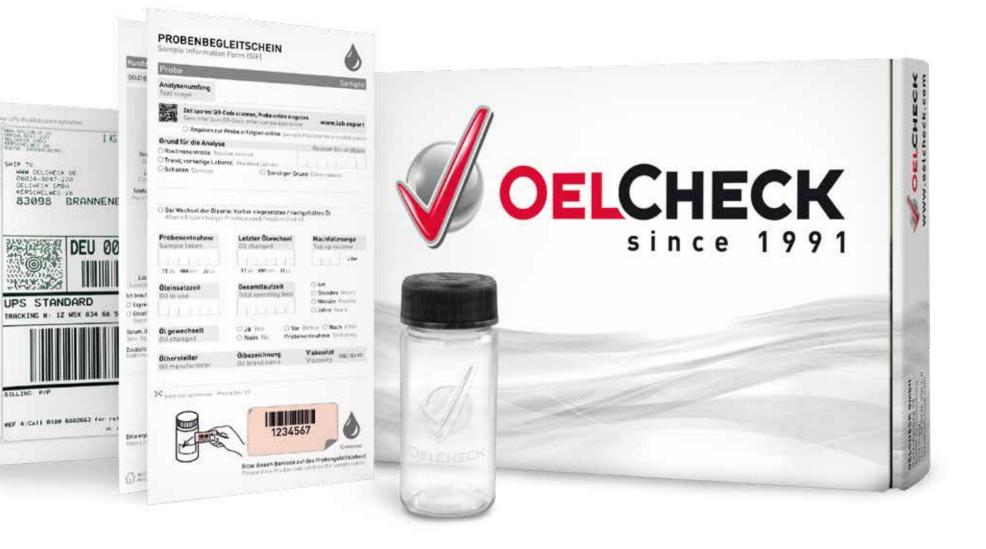

With the OELCHECK analysis kits, the samples can be taken and shipped cleanly, quickly and easily.

An all-inclusive kit includes a single shrink-wrapped OELCHECK 100 ml sample bottle with a cap in the kit colour, a Sample Information Form with a detachable lab number and an addressed returns envelope.

The Sample Information Form asks industry-specific questions about the sample. These should be answered as fully as possible so that the results of the analysis can be comprehensively assessed. On each information form, you will find a sticker which includes the laboratory number as a barcode and in text form.

This sticker should be attached to the designated field of the sample bottle in order to clearly identify the sample. The unique laboratory number directs the sample through the OELCHECK laboratory.