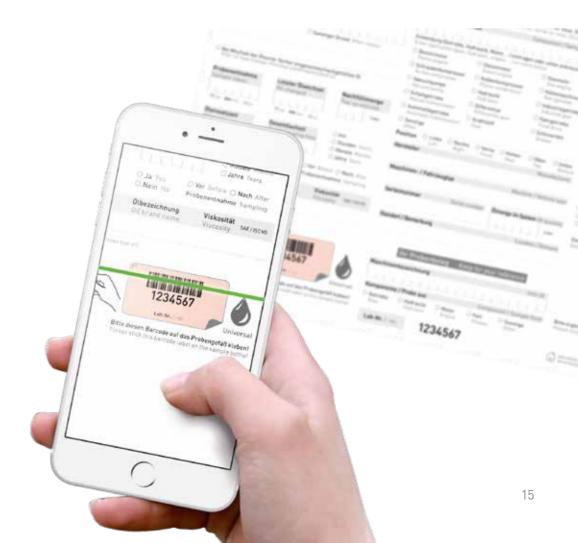

#### Enter data online

Our customer portal and the OELCHECK-App are available to all of our customers anywhere in the world. The easiest way to enter the sample data is with the practical OELCHECK-App.

#### The app allows you to enter the sample data in just four steps:

- Scan the QR-Code on your machine or select the relevant machine and its component.
- **2.** Scan the barcode from your Sample Information Form.
- **3.** Add information on your current sample, e.g. operating time or date.
- **4.** Save and submit directly to OELCHECK online.