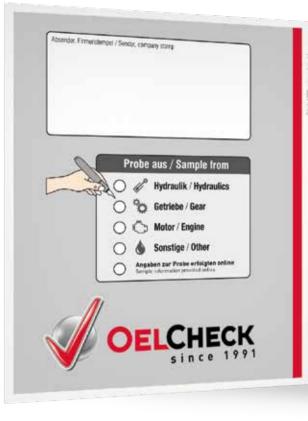

With the OELCHECK analysis kits, the samples can be taken and shipped cleanly, quickly and easily.

An all-inclusive kit includes a single shrink-wrapped OELCHECK 100 ml sample bottle with a cap in the kit colour, a Sample Information Form with a detachable lab number and an addressed returns envelope.

Tailor-made kits with a combination of the appropriate test methods are available for every type of lubricant, every sector and every issue. The cap colour as well as the lubricant and its origin clearly specify the scope of the analysis.

The Sample Information Form asks industry-specific questions about the sample. These should be answered as fully as possible so that the results of the analysis can be comprehensively assessed. On each information form, you will find a sticker which includes the laboratory number as a barcode and in text form.