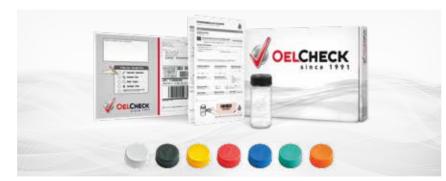

#### **EVERYTHING IN ONE BOX**

#### Absolutely everything

The Order Assistant on our Onlineshop will help you to find the right all-inclusive kit for your requirements. Whether you need an analysis of a truck's gear oil or of the lubricating grease from your wind turbine, we always have just the right analysis kit for you.

With the OELCHECK analysis kits, the samples can be taken and shipped cleanly, quickly and easily.

An all-inclusive kit includes a single shrink-wrapped OELCHECK 100 ml sample bottle with a cap in the kit colour, a Sample Information Form with a detachable lab number and an addressed returns envelope.

Tailor-made kits with a combination of the appropriate test methods are available for every type of lubricant, every sector and every issue. The cap colour as well as the lubricant and its origin clearly specify the scope of the analysis.