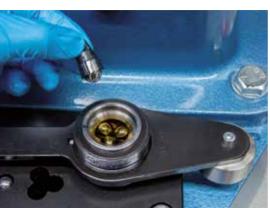

With the OELCHECK analysis kits, the samples can be taken and shipped cleanly, quickly and easily.

An all-inclusive kit includes a single shrink-wrapped OELCHECK 100 ml sample bottle with a cap in the kit colour, a Sample Information Form with a detachable lab number and an addressed returns envelope.

Tailor-made kits with a combination of the appropriate test methods are available for every type of lubricant, every sector and every issue. The cap colour as well as the lubricant and its origin clearly specify the scope of the analysis.

The Sample Information Form asks industry-specific questions about the sample. These should be answered as fully as possible so that the results of the analysis can be comprehensively assessed. On each information form, you will find a sticker which includes the laboratory number as a barcode and in text form.

This sticker should be attached to the designated field of the sample bottle in order to clearly identify the sample. The unique laboratory number directs the sample through the OELCHECK laboratory.